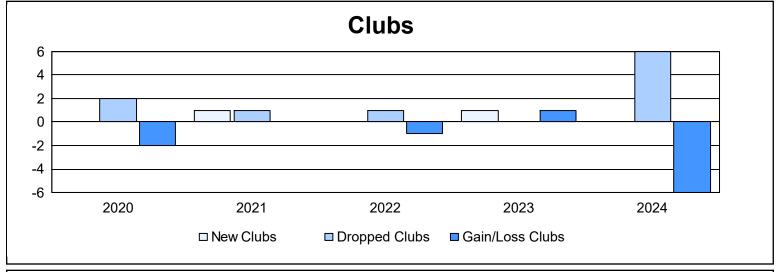

| Year      | New<br>Clubs | Dropped<br>Clubs | Gain/<br>Loss<br>Clubs | New<br>Members | Charter<br>Members | Reinstate<br>Members | Transfer<br>Members | Total<br>Member<br>Added | Total<br>Members<br>Dropped | Gain/<br>Loss<br>Members |
|-----------|--------------|------------------|------------------------|----------------|--------------------|----------------------|---------------------|--------------------------|-----------------------------|--------------------------|
| 2019-2020 | 0            | 2                | -2                     | 60             | 0                  | 2                    | 6                   | 68                       | 166                         | -98                      |
| 2020-2021 | 1            | 1                | 0                      | 56             | 46                 | 4                    | 3                   | 109                      | 145                         | -36                      |
| 2021-2022 | 0            | 1                | -1                     | 127            | 2                  | 22                   | 7                   | 158                      | 180                         | -22                      |
| 2022-2023 | 1            | 0                | 1                      | 84             | 78                 | 0                    | 1                   | 163                      | 259                         | -96                      |
| 2023-2024 | 0            | 6                | -6                     | 103            | 1                  | 6                    | 3                   | 113                      | 252                         | -139                     |
| Average   | 0            | 2                | -2                     | 86             | 25                 | 7                    | 4                   | 122                      | 200                         | -78                      |