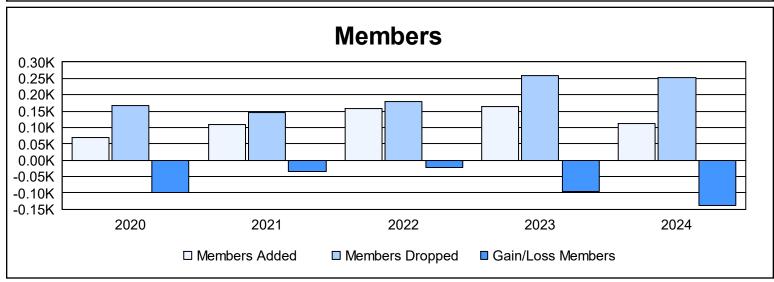

| Year      | New<br>Clubs | Dropped<br>Clubs | Gain/<br>Loss<br>Clubs | New<br>Members | Charter<br>Members | Reinstate<br>Members | Transfer<br>Members | Total<br>Member<br>Added | Total<br>Members<br>Dropped | Gain/<br>Loss<br>Members |
|-----------|--------------|------------------|------------------------|----------------|--------------------|----------------------|---------------------|--------------------------|-----------------------------|--------------------------|
| 2019-2020 | 0            | 2                | -2                     | 60             | 0                  | 2                    | 6                   | 68                       | 166                         | -98                      |
| 2020-2021 | 1            | 1                | 0                      | 56             | 46                 | 4                    | 3                   | 109                      | 145                         | -36                      |
| 2021-2022 | 0            | 1                | -1                     | 127            | 2                  | 22                   | 7                   | 158                      | 180                         | -22                      |
| 2022-2023 | 1            | 0                | 1                      | 84             | 78                 | 0                    | 1                   | 163                      | 259                         | -96                      |
| 2023-2024 | 0            | 6                | -6                     | 103            | 1                  | 6                    | 3                   | 113                      | 252                         | -139                     |
| Average   | 0            | 2                | -2                     | 86             | 25                 | 7                    | 4                   | 122                      | 200                         | -78                      |